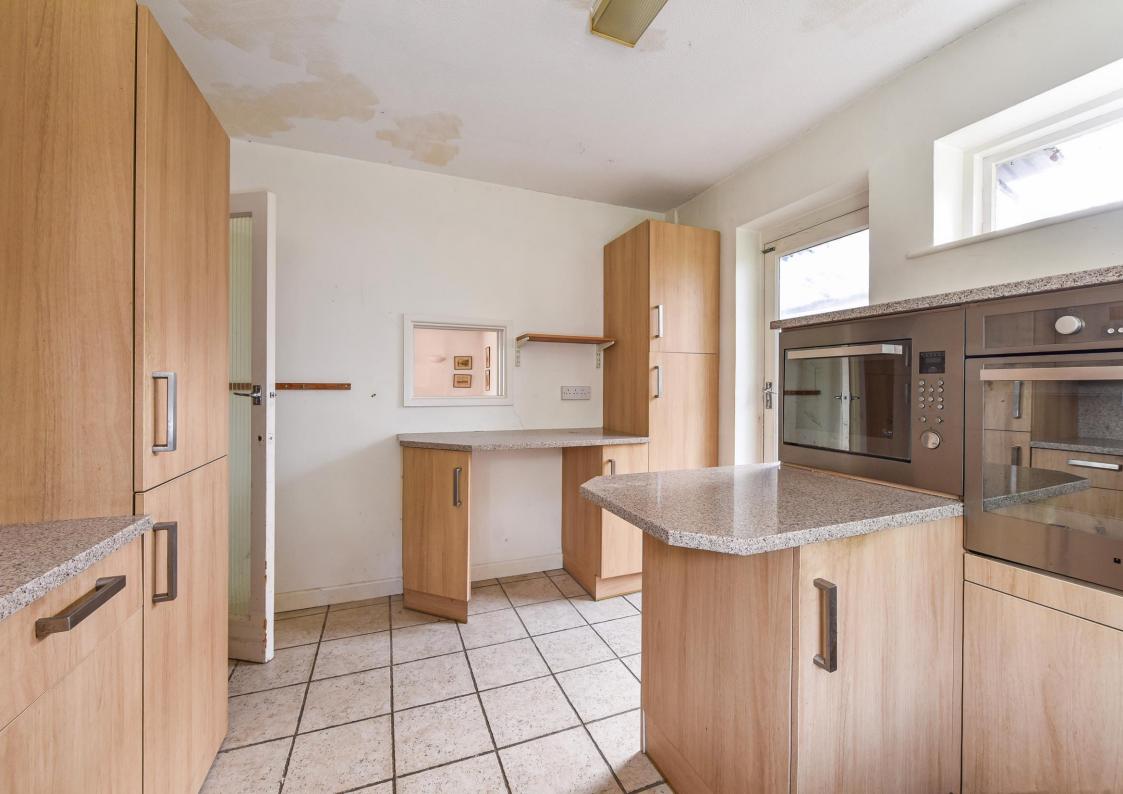

#### Ground Floor:

- Entrance Hall
- Sitting/Dining Room
- Kitchen
- Lean to
- Bedroom Four / Study
- Cloakroom