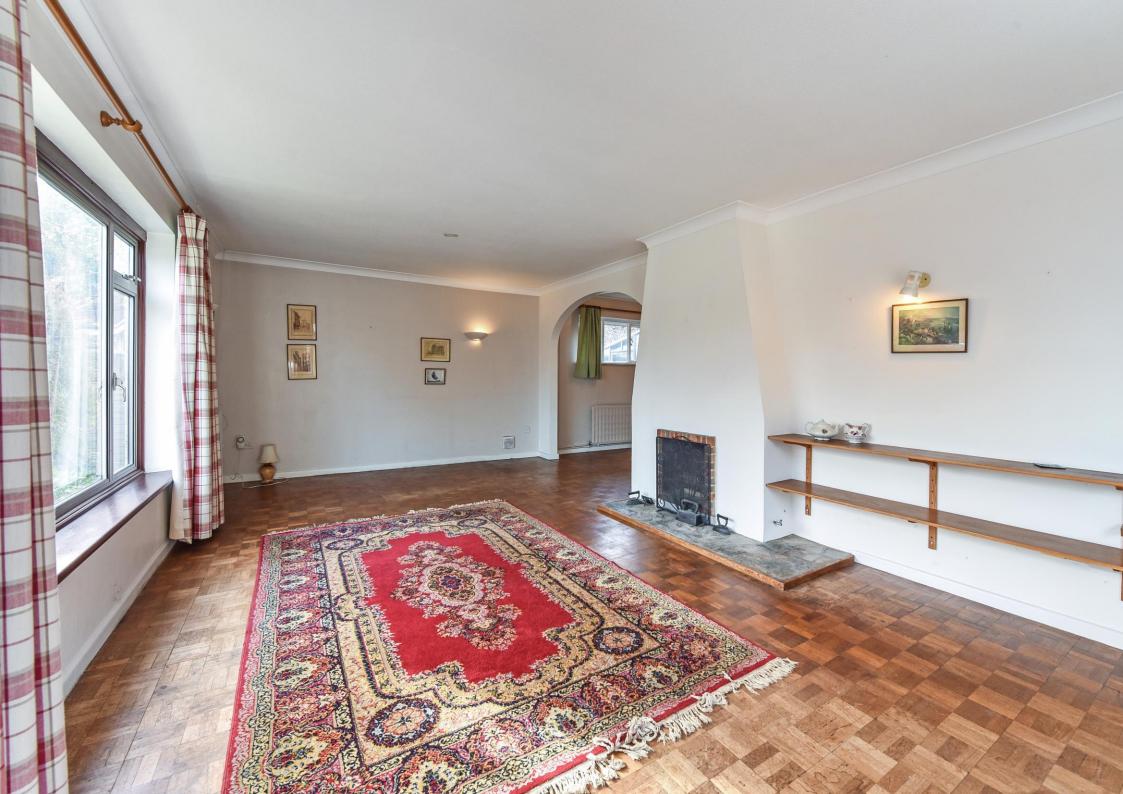

From the Entrance Hall, there are entrances to Sitting Room, Dining Room, Kitchen, Bedroom4/Study and Cloakroom. The large L-shape Sitting Room has an open fire and links through to the Dining Room. There is a lean to adjoining the kitchen. To the first floor are Three Bedrooms, two with eaves storage, and a Family Bathroom. To the exterior is a mature garden, off road parking and detached garage.

#### Ground Floor:

- Entrance Hall
- Sitting/Dining Room
- Kitchen
- Lean to
- Bedroom Four / Study
- Cloakroom