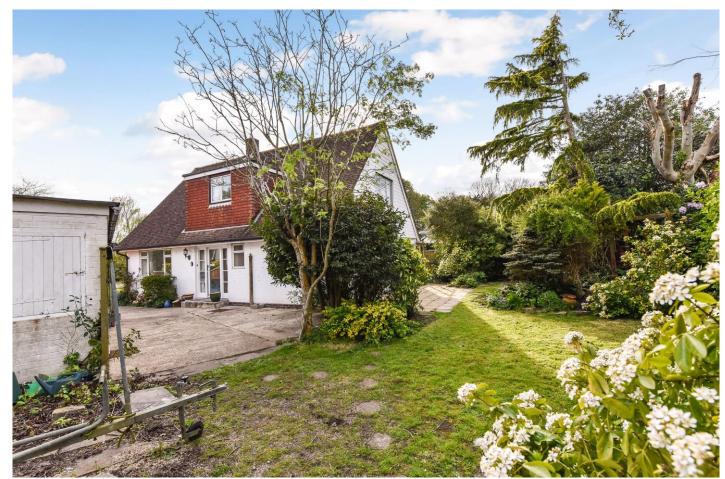

From the Entrance Hall, there are entrances to Sitting Room, Dining Room, Kitchen, Bedroom4/Study and Cloakroom. The large L-shape Sitting Room has an open fire and links through to the Dining Room. There is a lean to adjoining the kitchen. To the first floor are Three Bedrooms, two with eaves storage, and a Family Bathroom. To the exterior is a mature garden, off road parking and detached garage.

#### Exterior:

- Detached Garage
- Established Garden
- Driveway with Parking