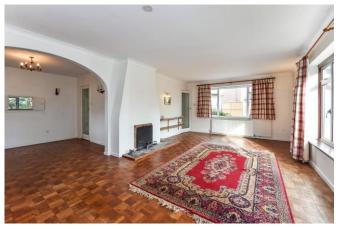

From the Entrance Hall, there are entrances to Sitting Room, Dining Room, Kitchen, Bedroom4/Study and Cloakroom. The large L-shape Sitting Room has an open fire and links through to the Dining Room. There is a lean to adjoining the kitchen. To the first floor are Three Bedrooms, two with eaves storage, and a Family Bathroom. To the exterior is a mature garden, off road parking and detached garage.

#### Ground Floor:

- Entrance Hall
- Sitting/Dining Room
- Kitchen
- Lean to
- Bedroom Four / Study
- Cloakroom