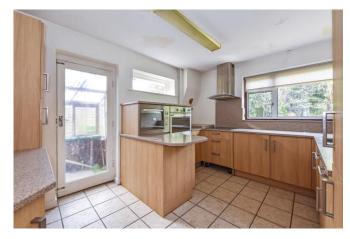

From the Entrance Hall, there are entrances to Sitting Room, Dining Room, Kitchen, Bedroom4/Study and Cloakroom. The large L-shape Sitting Room has an open fire and links through to the Dining Room. There is a lean to adjoining the kitchen. To the first floor are Three Bedrooms, two with eaves storage, and a Family Bathroom. To the exterior is a mature garden, off road parking and detached garage.

#### Ground Floor:

- Entrance Hall
- Sitting/Dining Room
- Kitchen
- Lean to
- Bedroom Four / Study
- Cloakroom