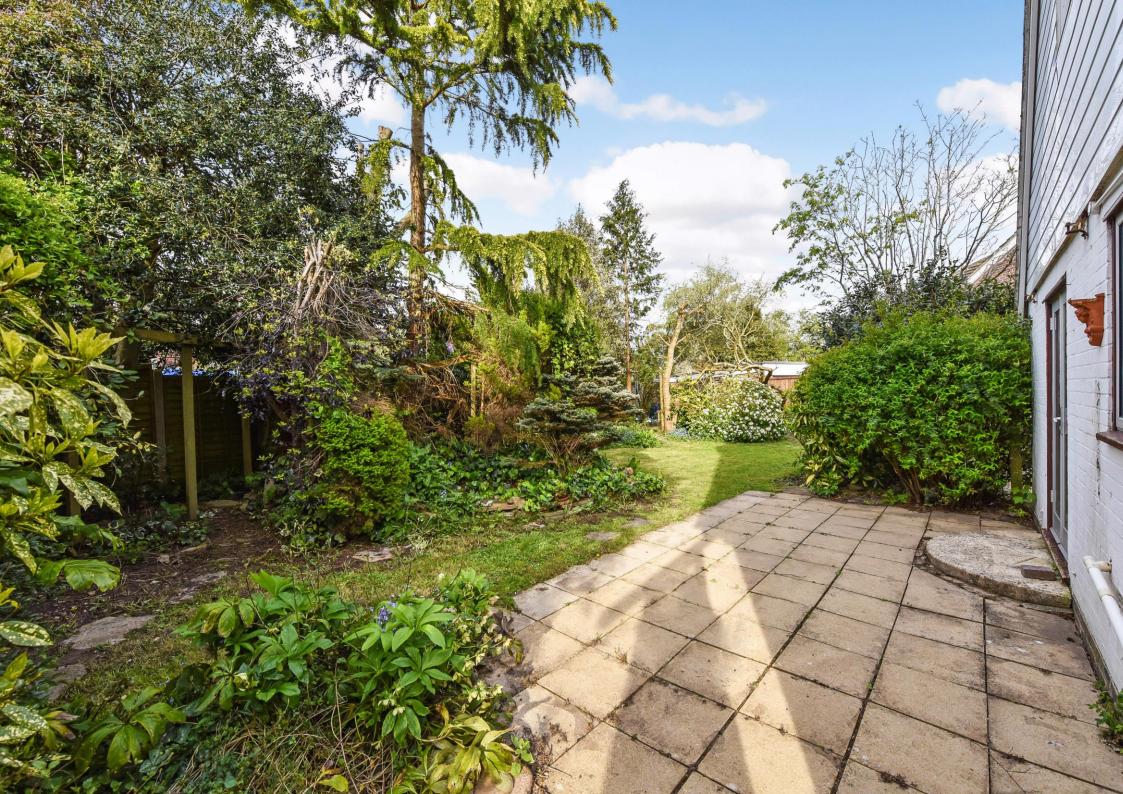

From the Entrance Hall, there are entrances to Sitting Room, Dining Room, Kitchen, Bedroom4/Study and Cloakroom. The large L-shape Sitting Room has an open fire and links through to the Dining Room. There is a lean to adjoining the kitchen. To the first floor are Three Bedrooms, two with eaves storage, and a Family Bathroom. To the exterior is a mature garden, off road parking and detached garage.

#### Exterior:

- Detached Garage
- Established Garden
- Driveway with Parking