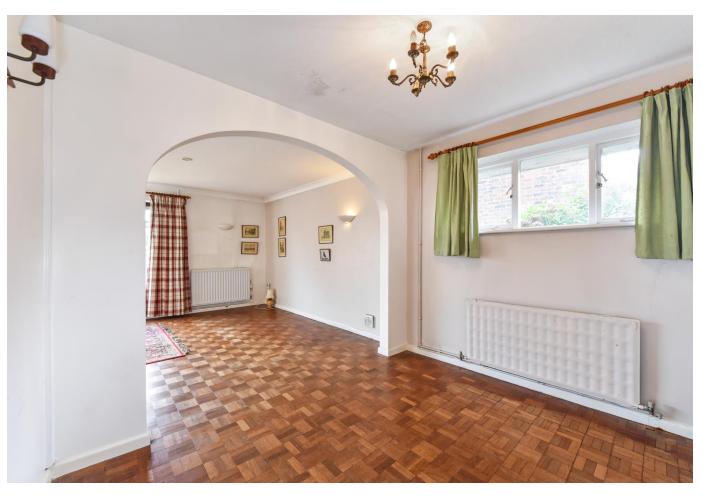

From the Entrance Hall, there are entrances to Sitting Room, Dining Room, Kitchen, Bedroom4/Study and Cloakroom. The large L-shape Sitting Room has an open fire and links through to the Dining Room. There is a lean to adjoining the kitchen. To the first floor are Three Bedrooms, two with eaves storage, and a Family Bathroom. To the exterior is a mature garden, off road parking and detached garage.

#### Ground Floor:

- Entrance Hall
- Sitting/Dining Room
- Kitchen
- Lean to
- Bedroom Four / Study
- Cloakroom