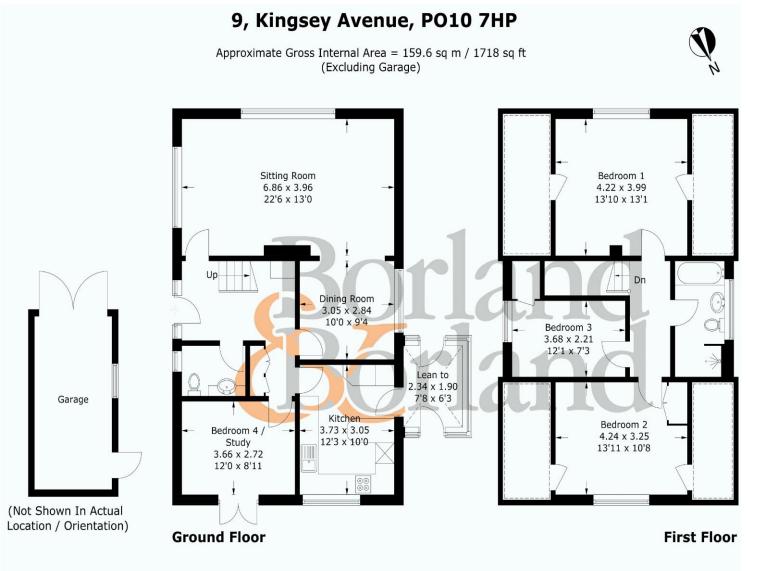

SAT NAV: PO10 7HP

PRODUCED FOR BORLAND & BORLAND ESTATE AGENTS

Whilst every attempt has been made to ensure the accuracy of the floorplan, measurements of doors, windows and rooms are approximate. These plans are for representation purposes only as defined by RICS Code of Measuring Practice and used as such by any prospective purchaser. (ID1072924)